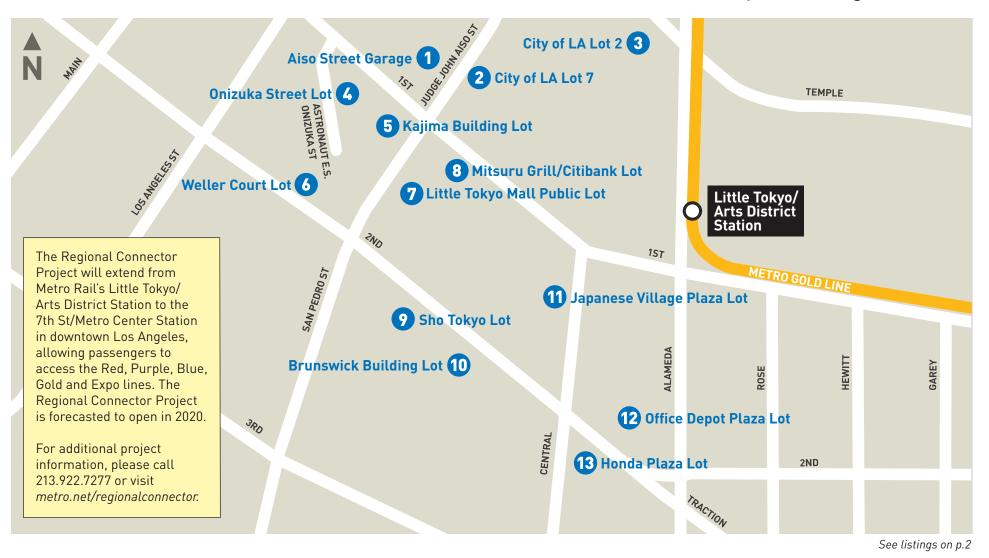

## **Regional Connector Transit Project** Little Tokyo Parking Facilities

The parking facility at 1st St and Central Av will close permanently in mid-June 2014. Here is a list of alternative parking facilities in Little Tokyo.

Aiso Street Parking Garage 101 N Judge John Aiso St Los Angeles, CA 90012 [Enter on Judge John Aiso St] 213.978.2777 Hours: M to Th: 7am – 12am; F: 7am – 2am; Sat: 9am – 2am; Sun: 9am – 10pm Rate: \$14 max; after 5pm, \$3 flat rate; credit cards accepted

## 2 City of Los Angeles Parking Lot 7

140 N Judge John Aiso St Los Angeles, CA 90012 [Enter on Judge John Aiso St between Temple St and 1st St] 213.485.4601

Hours: Open to public after 4pm daily and all day weekends Rate: Flat rate under \$10, cash only

## 3 City of Los Angeles Parking Lot 2

300 E Temple Street Los Angeles, CA 90012 [Enter on Temple St between Judge John Aiso St and Alameda St] Hours: M to F: 5am – 3:30pm Rate: Flat rate under \$10, cash only

## Onizuka St Parking Lot

124 Astronaut E. S. Onizuka St Los Angeles, CA 90012 [Enter on Astronaut E. S. Onizuka St] Hours: 7am – 8pm daily Rate: Flat rate under \$10, cash only, Validation available

#### 5 Kajima Building Parking Lot 250 E First St

Los Angeles, CA 90012 [Enter on San Pedro St] 213.746.7275 Hours: M to F: 8am – 6pm; Sat & Sun: closed Rate: \$10 max; \$31.50 for 24 hours; Cash only

#### 6 Weller Court Parking Lot

123 Astronaut E. S. Onizuka St Los Angeles, CA 90012 [Enter on 2nd St] Hours: M to Th: 7:30am – 12:30am; F: 7:30am – 2am; Sat: 9am – 2am; Sun: 9am – 12:30am Rate: \$8 max; cash only, Validation available

#### Little Tokyo Mall Public Parking Lot

318 E First St Los Angeles, CA 90012 [Enter on San Pedro St] 213.625.1440 Hours: 24 Hours Rate: M to F: \$10 max; \$4 flat rate after 4pm; Sat & Sun: \$4; Credit cards accepted

#### Mitsuru Grill/Citibank Parking Lot 318 E 1st St Los Angeles, CA 90012 [Enter on 1st St] 800.PARK-1-4U Hours: None stated Rate: Flat rate under \$10, cash only, Validation available

#### Sho Tokyo Parking Lot

350 E Second St Los Angeles, CA 90012 [Enter on Second St] 213.909.5944 Hours: M to W: 5:30am – 11:59pm; Th to Sat: 5:30am – 1:30am; Sun: 6am – 10pm Rate: \$10 max; \$5 flat rate after 4pm; \$5 flat rate on weekends

## **Brunswick Building Parking Lot**

360 E Second St Los Angeles, CA 90012 [Enter on Second St] 213.840.7094 Hours: M to F: 8am – 8:30pm; Sat: 12pm – 10pm; Sun: 12pm – 6pm Rate: Flat rate under \$10

## Japanese Village Plaza Parking Lot

356 E First St Los Angeles, CA 90012 [Enter on Central Av] 213.482.8400 Hours: 8am – 2am daily Rate: \$10 max

## 12 Office Depot Plaza Parking Lot

401 Alameda St Los Angeles, CA 90012 [Enter on Second St] 619.917.0841 Hours: 10am – 1am daily Rate: \$7 max; credit cards accepted, Validation available

## 13 Honda Plaza Parking Lot

400 E Second St Los Angeles, CA 90012 [Enter on Second St] 213.482.8400 Hours: 24 hour entry; however, the lot exit closes at 11pm daily Rate: \$10 max; cash only, Validation available